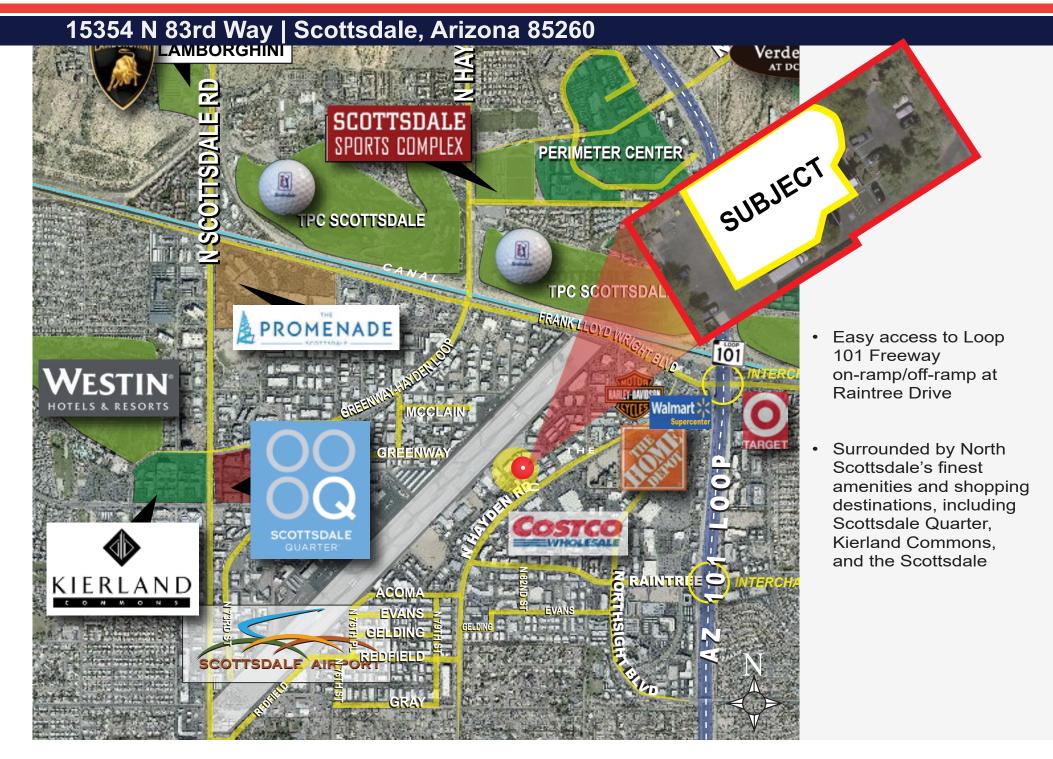

#### 15354 N 83rd Way | Scottsdale, Arizona 85260

#### Prime location in the heart of the Scottsdale Airpark!

All information contained herein is subject to prior sales and leasing. This information has been secured from sources we believe to be reliable, but we make no representation or warranties, expressed or implied, as to the accuracy of this information.