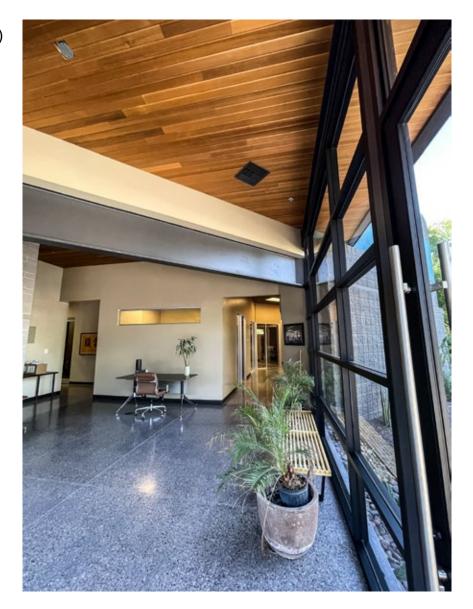

## BEAUTIFUL CONTEMPORARY INTERIOR!

## **PROPERTY INFORMATION**

Size: ±11,199 sf single story office warehouse building (approximately ±5,289sf office/±5,910sf warehouse) (SEE EXISTING AS-BUILT & SPEC FLOOR PLANS) \$1.60/sf/month NNN (Call for full rental schedule) Rate: Availability: January 1, 2024 Through March 31, 2027 Sublease: Zoning: I-1, City of Scottsdale Built 2000 Features: • Stunning renovations completed December 2017 with contemporary upgraded finishes throughout · Lobby with floor to ceiling glass · Multiple private offices · Multiple restrooms Including one (1) shower · Three (3) conference rooms · Kitchen and break room area · Fully sprinklered · Fully air-conditioned warehouses Masonry construction · Two (2) 12'x14' rollup garage doors · One (1) 12'x10" rollup garage door • ±17' ceiling height in warehouses Power: · 3-phase - 1200 amps - 208Y/120V